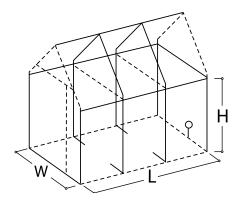

#### **STRUCTURE MEASUREMENTS:**

| Number of Rooms | Room Width <b>W</b> | Room Length <b>L</b> | Room Height <b>H</b> |
|-----------------|---------------------|----------------------|----------------------|
|                 |                     |                      |                      |
|                 |                     |                      |                      |
|                 |                     |                      |                      |