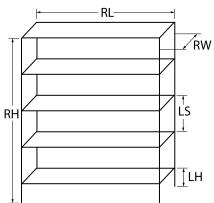

#### **VERTICAL RACK INFORMATION:**

| Rack<br>Type | Qty of<br>Racks | Rack<br>Width<br><b>RW</b> | Rack<br>Length<br><b>RL</b> | Rack<br>Height<br><b>RH</b> | Number<br>of Levels<br><b>RS</b> | Level<br>Spacing<br><b>LS</b> | First<br>Level<br>Height<br><b>LH</b> |
|--------------|-----------------|----------------------------|-----------------------------|-----------------------------|----------------------------------|-------------------------------|---------------------------------------|
| 1            |                 |                            |                             |                             |                                  |                               |                                       |
| 2            |                 |                            |                             |                             |                                  |                               |                                       |
| 3            |                 |                            |                             |                             |                                  |                               |                                       |
| 4            |                 |                            |                             |                             |                                  |                               |                                       |